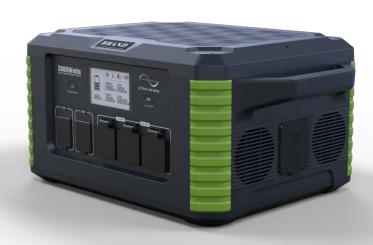

#### **Multi Outputs**

Satisfying Outputs including: AC\ USB\ Type-C\ Cigarette Lighter\ DC Out and Wireless!

### **Product Specification**

AC Output Spec: US/JA, EUROPE, AU, DE, CN

Rated power: 2000W

Rated capacity: 2264.4Wh

Standard capacity: 3.7V/612000mAh

Overload protection: 2100±80W

AC output: 110V±10%/60HZ

Output waveform: Pure sine wave