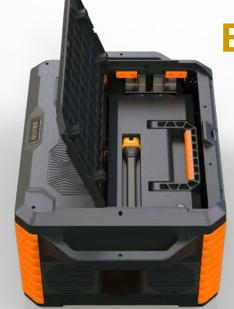

### **Swapable Bettery Module**

- With Swapable Bettery Design, Battery capacity can be easily expanded.
- Each battery has a capacity of 2.2 KWh, which is sufficient for a road trip or emergency power at home!
- This superposition of capacity "refuels" the power station, extends total capacity to 4.4KWh, 6.6KWh and even more!
- It only takes another 8kg of weight for each KWh, which does not take much room for extra battery capacity!
- Absolutely the best helper for a road trip or home UPS, making life full of fun!

### **Product Specification**

AC Output Spec: US/JA, EUROPE, AU, DE, CN

Rated power: 2000W

Rated capacity: 2264.4Wh

Standard capacity: 3.7V/612000mAh

Overload protection: 2100±80W

AC output: 110V±10%/60HZ

Output waveform: Pure sine wave

USB output: QC3.0/18W

Type-C output: PD60W

Cigarret lighter output: 14V/8A

DC55\*2.5 output: 14V/8A

Battery replacement: Auto battery pack matching

Charging input Voltage: 100-240V compatible

Working temperature: - 10-40°C

Net weight: ≈27kg

Dimension: 464\*366\*256mm