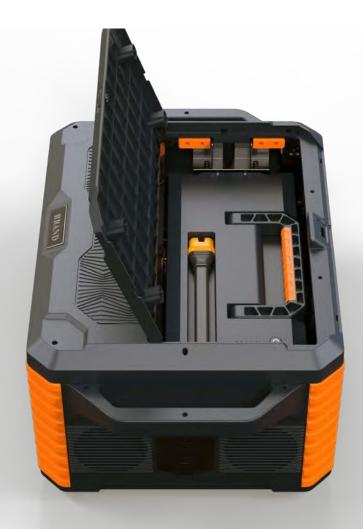

### **Swapable Bettery Module**

- With Swapable Bettery Design, Battery capacity can be easily expanded.
- Each battery has a capacity of 2.2 KWh, which is sufficient for a road trip or emergency power at home!
- This superposition of capacity "refuels" the power station, extends total capacity to 4.4KWh, 6.6KWh and even more!
- It only takes another 8kg of weight for each KWh, which does not take much room for extra battery capacity!
- Absolutely the best helper for a road trip or home UPS, making life full of fun!

# **High Strength Steel Frame Structure**

### Metal Frame Makes Structure Stronger

Passes 1m drop test without a scratch