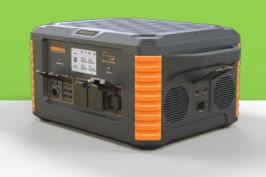

# MP2000 Portable Power Station 2Kw/2.2Kwh

### MP2000W Station

#### **Multi Outputs**

Satisfying Outputs including: AC\ USB\ Type-C\ Cigarette Lighter\ DC Out and Wireless!

#### **Flexible Inputs**

Able to be charged with: Utility Power\ Solar Panels and Cigarette Lighter!