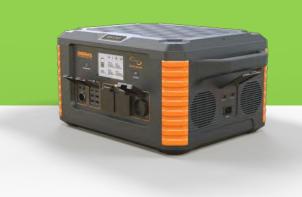

# MP2000 Portable Power Station 2Kw/2.2Kwh

### MP2000W Station

#### **Multi Outputs**

Satisfying Outputs including: AC\ USB\ Type-C\ Cigarette Lighter\ DC Out and Wireless!

#### **Flexible Inputs**

Able to be charged with: Utility Power\ Solar Panels and Cigarette Lighter!