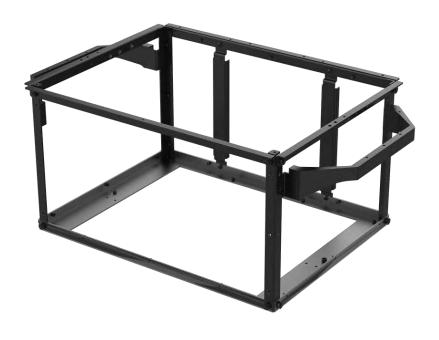

# **High Strength Steel Frame Structure**

### Metal Frame Makes Structure Stronger

Passes 1m drop test without a scratch