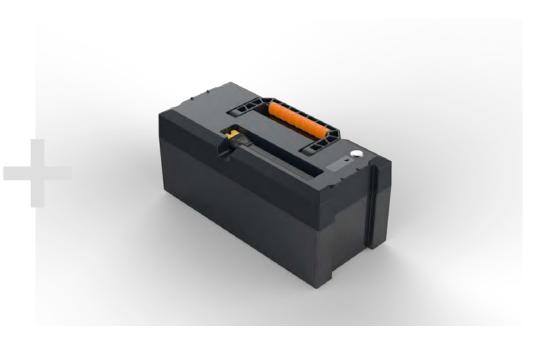

### **Swapable Bettery Module**

- With Swapable Bettery Design, Battery capacity can be easily expanded.
- Each battery has a capacity of 2.2 KWh, which is sufficient for a road trip or emergency power at home!
- This superposition of capacity "refuels" the power station, extends total capacity to 4.4KWh, 6.6KWh and even more!
- It only takes another 8kg of weight for each KWh, which does not take much room for extra battery capacity!
- Absolutely the best helper for a road trip or home UPS, making life full of fun!