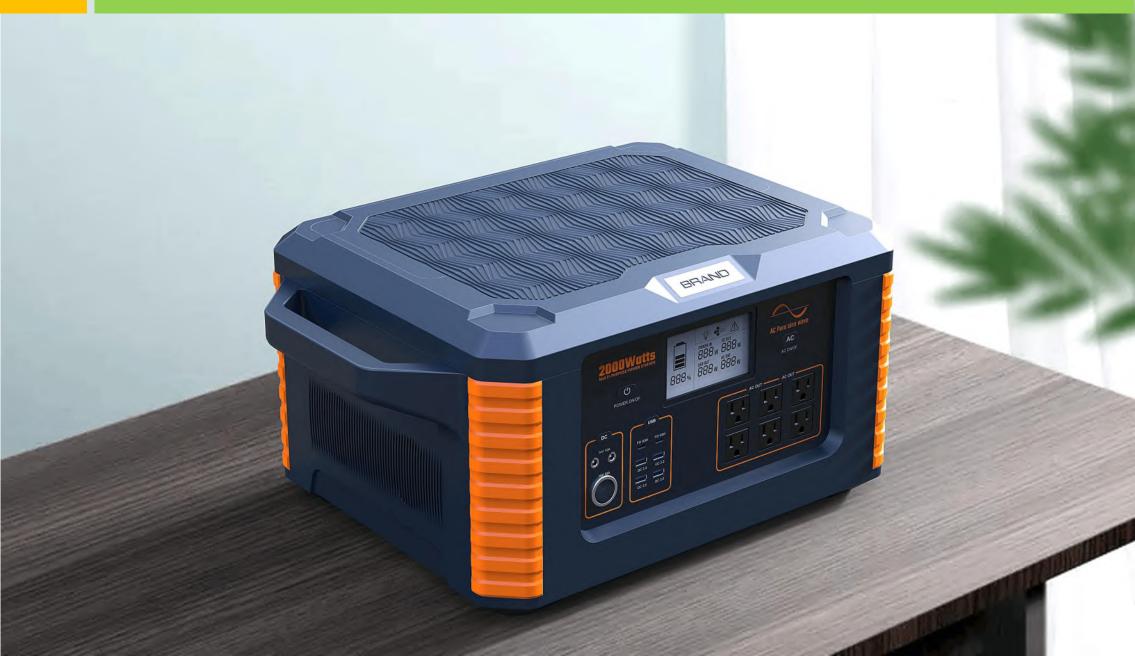

# MP2000 Portable Power Station 2Kw/2.2Kwh

### MP2000W Station

### **Product Specification**

AC Output Spec: US/JA, EUROPE, AU, DE, CN

Rated power: 2000W

Rated capacity: 2264.4Wh

Standard capacity: 3.7V/612000mAh

Overload protection: 2100±80W

AC output: 110V±10%/60HZ

Output waveform: Pure sine wave

USB output: QC3.0/18W

Type-C output: PD60W

Cigarret lighter output: 14V/8A

DC55\*2.5 output: 14V/8A

Battery replacement: Auto battery pack matching

Charging input Voltage: 100-240V compatible

Working temperature: - 10-40°C

Net weight: ≈27kg

Dimension: 464\*366\*256mm