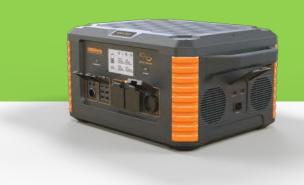

# MP2000 Portable Power Station 2Kw/2.2Kwh

### MP2000W Station

### **Product Specification**

AC Output Spec: US/JA, EUROPE, AU, DE, CN

Rated power: 2000W

Rated capacity: 2264.4Wh

Standard capacity: 3.7V/612000mAh

Overload protection: 2100±80W

AC output: 110V±10%/60HZ

Output waveform: Pure sine wave

USB output: QC3.0/18W

Type-C output: PD60W

Cigarret lighter output: 14V/8A

DC55\*2.5 output: 14V/8A

Battery replacement: Auto battery pack matching

Charging input Voltage: 100-240V compatible

Working temperature: - 10-40°C

Net weight: ≈27kg

Dimension: 464\*366\*256mm