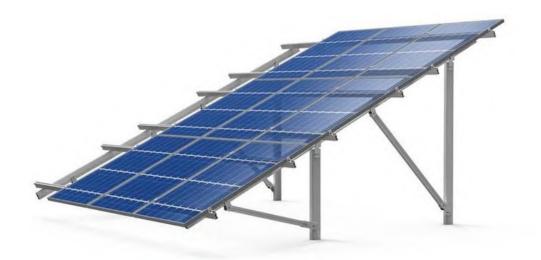

# Photovoltaic MPPT system

# High Power and Efficient Photovoltaic Charging

Maximum power point tracking, which supports 400W photovoltaic charging