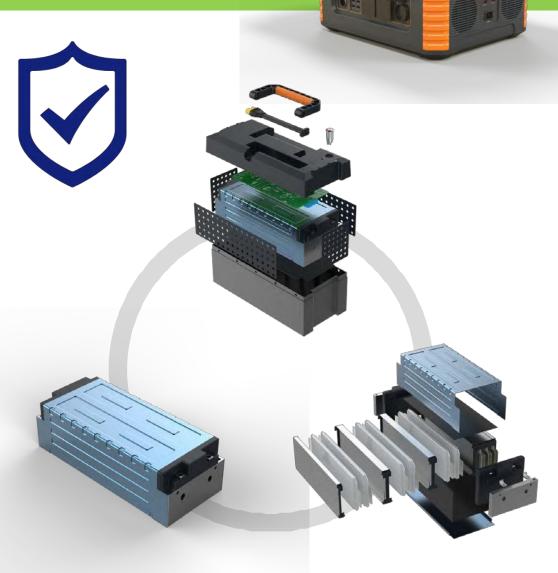

### **Swapable Bettery Module**

- With Swapable Bettery Design, Battery capacity can be easily expanded.
- Each battery has a capacity of 2.2 KWh, which is sufficient for a road trip or emergency power at home!
- This superposition of capacity "refuels" the power station, extends total capacity to 4.4KWh, 6.6KWh and even more!
- It only takes another 8kg of weight for each KWh, which does not take much room for extra battery capacity!
- Absolutely the best helper for a road trip or home UPS, making life full of fun!

# 355 Automotive Betterycell

Same type of battery as used in National Security Making the safety factor Ever Higher!

# 7 Layers of Bettery Protection

Power off Protection

Overcharge protection

Temperature Protection

PTC Protection Over
Discharge
Protection

Over
Current
Protection

Short
Circuit
Protection