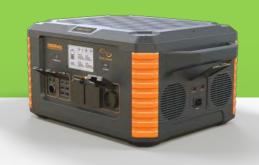

# MP2000 Portable Power Station 2Kw/2.2Kwh

### MP2000W Station

#### **Multi Outputs**

Satisfying Outputs including: AC\ USB\ Type-C\ Cigarette Lighter\ DC Out and Wireless!

### **Product Specification**

AC Output Spec: US/JA, EUROPE, AU, DE, CN

Rated power: 2000W

Rated capacity: 2264.4Wh

Standard capacity: 3.7V/612000mAh

Overload protection: 2100±80W

AC output: 110V±10%/60HZ

Output waveform: Pure sine wave

Net weight: ≈27kg

Dimension: 464\*366\*256mm