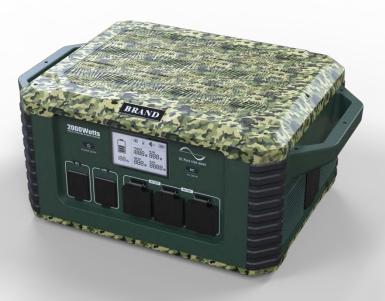

0W photovoltaic charging

### N+1= ∞ Unlimited Possibilities





# One Battery Module Unlimited Possible Usage

Battery Module can be shared for versatile uses



### **UPS Function**





# 10ms Instantaneous Switching as UPS

Never lose power to ensure your data safety

### **Product Specification**





AC Output Spec: US/JA, EUROPE, AU, DE, CN

Rated power: 2000W

Rated capacity: 2264.4Wh

Standard capacity: 3.7V/612000mAh

Overload protection: 2100±80W

AC output: 110V±10%/60HZ

Output waveform: Pure sine wave

USB output: QC3.0/18W

Type-C output: PD60W

Cigarret lighter output: 14V/8A

DC55\*2.5 output: 14V/8A

Battery replacement: Auto battery pack matching

Charging input Voltage: 100-240V compatible

Working temperature: - 10-40°C

Net weight: ≈27kg

Dimension: 464\*366\*256mm



### **Pattern**





### **Decoration**





**Branding** 

### **Application scenarios**