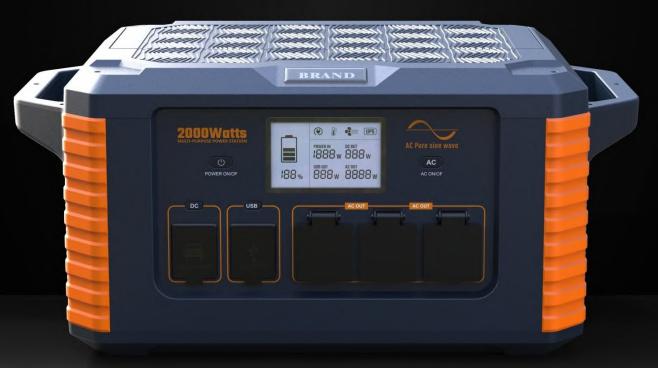

# MP2000 Portable Power Station 2Kw/2.2Kwh

#### **Multi Outputs**

Satisfying Outputs including: AC\ USB\ Type-C\ Cigarette Lighter\ DC Out and Wireless!

### **Product Specification**

AC Output Spec: US/JA, EUROPE, AU, DE, CN

Rated power: 2000W

Rated capacity: 2264.4Wh

Standard capacity: 3.7V/612000mAh

Overload protection: 2100±80W

AC output: 110V±10%/60HZ

Output waveform: Pure sine wave

USB output: QC3.0/18W

Type-C output: PD60W

Cigarret lighter output: 14V/8A

DC55\*2.5 output: 14V/8A

Battery replacement: Auto battery pack matching

Charging input Voltage: 100-240V compatible

Working temperature: - 10-40°C