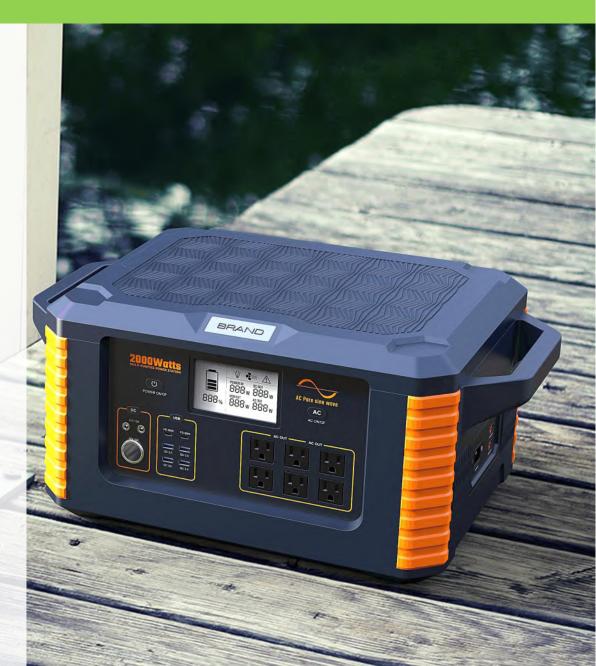

# MP2000 Portable Power Station 2Kw/2.2Kwh

#### **Multi Outputs**

Satisfying Outputs including: AC\ USB\ Type-C\ Cigarette Lighter\ DC Out and Wireless!

### **Application scenarios**