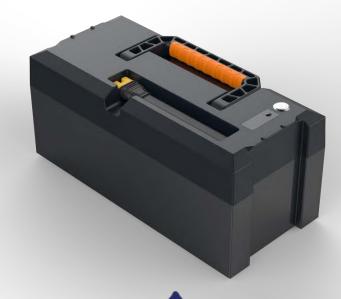

### **Swapable Bettery Module**

- With Swapable Bettery Design, Battery capacity can be easily expanded.
- Each battery has a capacity of 2.2 KWh, which is sufficient for a road trip or emergency power at home!
- This superposition of capacity "refuels" the power station, extends total capacity to 4.4KWh, 6.6KWh and even more!
- It only takes another 8kg of weight for each KWh, which does not take much room for extra battery capacity!
- Absolutely the best helper for a road trip or home UPS, making life full of fun!

# **High Strength Steel Frame Structure**

### Metal Frame Makes Structure Stronger

Passes 1m drop test without a scratch