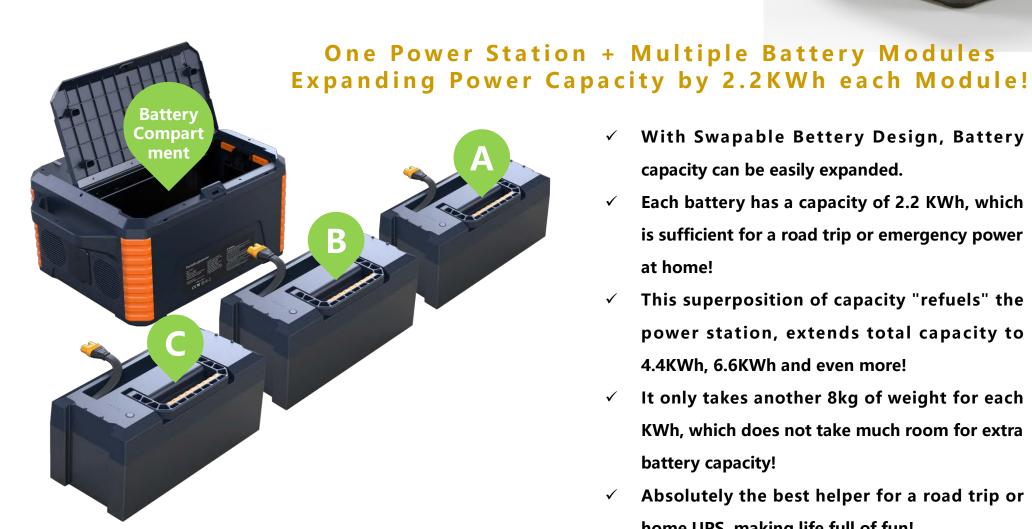

### **Swapable Bettery Module**

- With Swapable Bettery Design, Battery capacity can be easily expanded.
- Each battery has a capacity of 2.2 KWh, which is sufficient for a road trip or emergency power at home!
- This superposition of capacity "refuels" the power station, extends total capacity to 4.4KWh, 6.6KWh and even more!
- It only takes another 8kg of weight for each KWh, which does not take much room for extra battery capacity!
- Absolutely the best helper for a road trip or home UPS, making life full of fun!